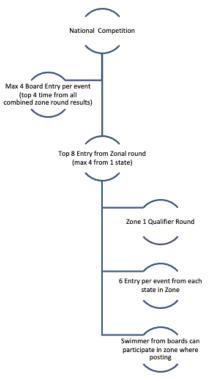

#### Entry System Zonal Round

- 1. Up to 6 entries permitted per state per individual event in both genders.
- 2. Individual swimmer may enter up to maximum 5 events
- 3. If a state requires selection trial for any event it will be at their discretion
- 4. All affiliated state units of SFI will submit to respective Zonal Coordination Committee
- 5. Swimmer registered with SSCB, RSPB, All India Police Sports Control Board may submit their entry through their respective board to SFI and they will participate in the zonal qualification round applicable to their place of current posting. This is only for purposes of selection to national from the respective board. <u>Times achieved by swimmer representing a board will be submitted to SFI by Zonal Committee</u> and will not be considered for selection from zone where they participate
- 6. Entry fee of Rs 100/- per event entered shall be paid by the State/Board to SFI
- 7. Online Entries will be submitted by state units to Zonal In-Charge through SFI GMS system

## **Qualification System for National Ranking Championship**

- 1. Top 6 times (swimmers) from each event for both gendersin zonal qualification round will be selected from respective zone for National Ranking Championship
- 2. If more than 4 swimmers from single state are in the top 6 for any event, then only fastest 4 swimmers of that state will be selected. Remaining 2 slots will be filled in order of faster time of swimmers from the remaining states.
- 3. Forswimmers representing boards, Top 4 times for each event / gender from combined result (all zones) for swimmers representing each sports control board as received from the respective zonal committees, will be entered for National Ranking Championship as board entries.
- 4. Minimum qualification time is waived for the inaugural event
- 5. No entry fees if selected for National
- 6. Final Entry from zone as per qualification system will be submitted online by zonal in-charge.
- 7. Online entry link will be shared for this purpose.